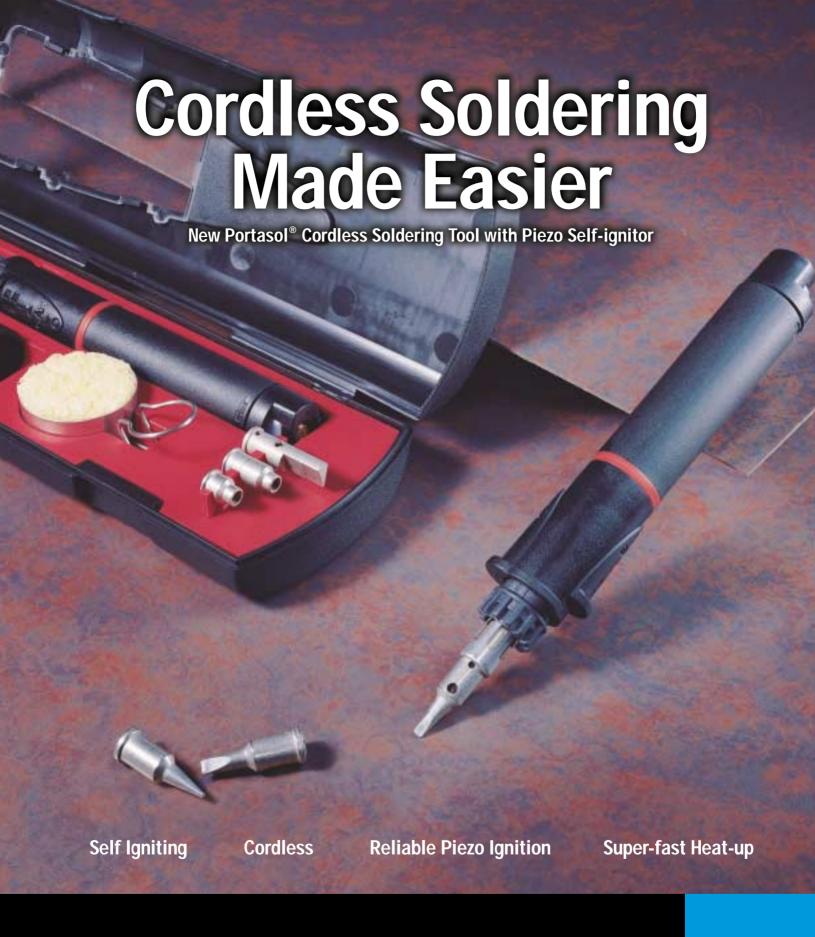

## Soldering Power in Your Pocket.

The new Portasol® cordless soldering tool from Weller® gives you the ultimate in portable power and convenience for all your soldering jobs. Slide the fuel button forward, press the piezo switch, and the tool's super-fast heat-up lets you melt solder in under a minute. The Portasol® cordless soldering tool is powerful too, adjusting from the equivalent of 25 to 75 watts for temperatures up to 850°F. Refueled with standard butane refills, the Portasol® unit lasts for up to an hour of continuous use. When the job is done, an automatic safety fuel cut-off is engaged as the cap is replaced. Portasol® by Weller®...completely portable soldering for the ultimate in convenience.

| Cat. No. | Description                                                                                                                                                                                                                                                     |
|----------|-----------------------------------------------------------------------------------------------------------------------------------------------------------------------------------------------------------------------------------------------------------------|
| P2C      | Cordless self-igniting soldering tool with PPT6 3/32" double flat soldering tip                                                                                                                                                                                 |
| P2KC     | Cordless self-igniting soldering tool kit (Kit contents: Tool with PPT6 3/32" double flat soldering tip, PPT12 flame tip, PPT10 hot knife tip, PPT9 hot air tip, PPT11 hot air deflector tip, sponge and tray, storage case with tool holder, and instructions. |