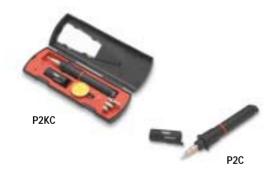

| Cat. No. | Description                                                                                                                                                                                                                                                     |
|----------|-----------------------------------------------------------------------------------------------------------------------------------------------------------------------------------------------------------------------------------------------------------------|
| P2C      | Cordless self-igniting soldering tool with PPT6 3/32" double flat soldering tip                                                                                                                                                                                 |
| P2KC     | Cordless self-igniting soldering tool kit (Kit contents: Tool with PPT6 3/32" double flat soldering tip, PPT12 flame tip, PPT10 hot knife tip, PPT9 hot air tip, PPT11 hot air deflector tip, sponge and tray, storage case with tool holder, and instructions. |