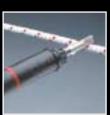

## Soldering Power in Your Pocket.

The new Portasol® cordless soldering tool from Weller® gives you the ultimate in portable power and convenience for all your soldering jobs. Slide the fuel button forward, press the piezo switch, and the tool's super-fast heat-up lets you melt solder in under a minute. The Portasol® cordless soldering tool is powerful too, adjusting from the equivalent of 25 to 75 watts for temperatures up to 850°F. Refueled with standard butane refills, the Portasol® unit lasts for up to an hour of continuous use. When the job is done, an automatic safety fuel cut-off is engaged as the cap is replaced. Portasol® by Weller®...completely portable soldering for the ultimate in convenience.