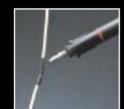

## Soldering Power in Your Pocket.

The new Portasol® cordless soldering tool from Weller® gives you the ultimate in portable power and convenience for all your soldering jobs. Slide the fuel button forward, press the piezo switch, and the tool's super-fast heat-up lets you melt solder in under a minute. The Portasol® cordless soldering tool is powerful too, adjusting from the equivalent of 25 to 75 watts for temperatures up to 850°F. Refueled with standard butane refills, the Portasol® unit lasts for up to an hour of continuous use. When the job is done, an automatic safety fuel cut-off is engaged as the cap is replaced. Portasol® by Weller®...completely portable soldering for the ultimate in convenience.