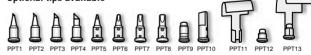

| Cat. No. | Description                                                                                                                                                                                                                                                     |
|----------|-----------------------------------------------------------------------------------------------------------------------------------------------------------------------------------------------------------------------------------------------------------------|
| P2C      | Cordless self-igniting soldering tool with PPT6 3/32" double flat soldering tip                                                                                                                                                                                 |
| P2KC     | Cordless self-igniting soldering tool kit (Kit contents: Tool with PPT6 3/32" double flat soldering tip, PPT12 flame tip, PPT10 hot knife tip, PPT9 hot air tip, PPT11 hot air deflector tip, sponge and tray, storage case with tool holder, and instructions. |

## Optional tips available

Hot air tip is perfect for heat-shrink applications.

Hot knife tip cuts and seals ends of nylon rope