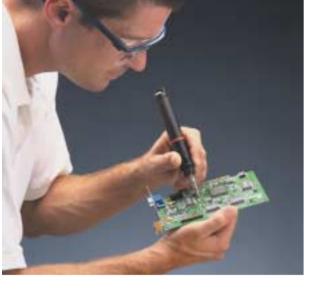

## Soldering Power in Your Pocket.

The new Portasol® cordless soldering tool from Weller® gives you the ultimate in portable power and convenience for all your soldering jobs. Slide the fuel button forward, press the piezo switch, and the tool's super-fast heat-up lets you melt solder in under a minute. The Portasol® cordless soldering tool is powerful too, adjusting from the equivalent of 25 to 75 watts for temperatures up to 850°F. Refueled with standard butane refills, the Portasol® unit lasts for up to an hour of continuous use. When the job is done, an automatic safety fuel cut-off is engaged as the cap is replaced. Portasol® by Weller®...completely portable soldering for the ultimate in convenience.