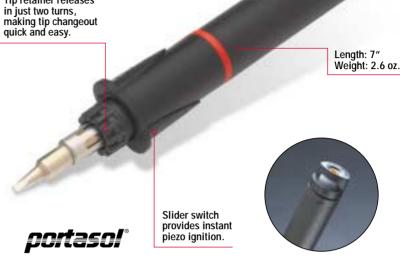

## Soldering Power in Your Pocket.

The new Portasol® cordless soldering tool from Weller® gives you the ultimate in portable power and convenience for all your soldering jobs. Slide the fuel button forward, press the piezo switch, and the tool's super-fast heat-up lets you melt solder in under a minute. The Portasol® cordless soldering tool is powerful too, adjusting from the equivalent of 25 to 75 watts for temperatures up to 850°F. Refueled with standard butane refills, the Portasol® unit lasts for up to an hour of continuous use. When the job is done, an automatic safety fuel cut-off is engaged as the cap is replaced. Portasol® by Weller®...completely portable soldering for the ultimate in convenience.

https://solderingironguide.com

or flame.

· Dial accurately adjusts level of heat

Automatic safety fuel cut-off when cap is replaced.

Refills in just 20 seconds with standard butane lighter fuel.